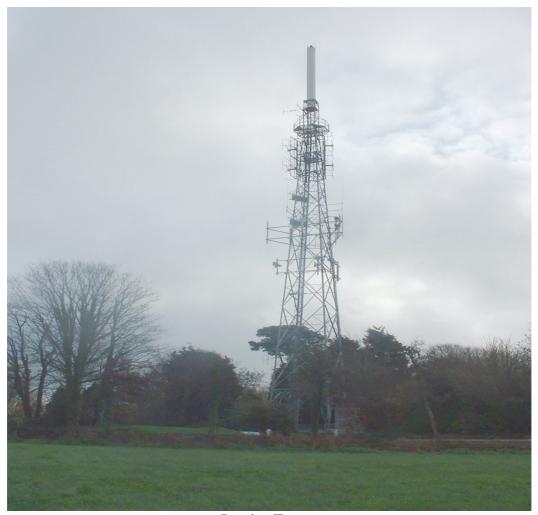

It should be noted that where we refer to 'antennae sites' this is used to describe all sites utilised by mobile phone companies regardless of type. The sites used vary considerably and include roof-top locations, indoor and outdoor wall mounted antenna, more traditional lattice tower structures and monopoles. By structure type, the breakdown is as follows:

| Type of Mounting     | Number |  |  |  |  |  |
|----------------------|--------|--|--|--|--|--|
| Roof-Top             | 24     |  |  |  |  |  |
| Monopole             | 24     |  |  |  |  |  |
| Lattice Tower        | 12     |  |  |  |  |  |
| Outdoor Wall Mounted | 8      |  |  |  |  |  |
| Indoor Wall Mounted  | 6      |  |  |  |  |  |
| Water Tower          | 2      |  |  |  |  |  |

## Types of Antenna utilised in the Bailiwick

**Indoor Wall Mounted** 

**Outdoor Wall Mounted** 

Monopole

**Water Tower** 

**Lattice Tower** 

**Roof Top Mounted**