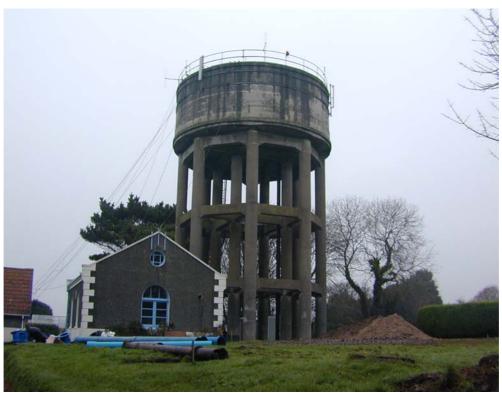

It should be noted that where we refer to 'antennae sites' this is used to describe all sites utilised by mobile phone companies regardless of type. The sites used vary considerably and include roof-top locations, indoor and outdoor wall mounted antenna, more traditional lattice tower structures and monopoles. By structure type, the breakdown is as follows:

| Type of Mounting     | Number |  |  |  |  |  |
|----------------------|--------|--|--|--|--|--|
| Roof-Top             | 24     |  |  |  |  |  |
| Monopole             | 24     |  |  |  |  |  |
| Lattice Tower        | 12     |  |  |  |  |  |
| Outdoor Wall Mounted | 8      |  |  |  |  |  |
| Indoor Wall Mounted  | 6      |  |  |  |  |  |
| Water Tower          | 2      |  |  |  |  |  |

## Types of Antenna utilised in the Bailiwick

**Indoor Wall Mounted** 

**Outdoor Wall Mounted** 

Monopole

**Water Tower** 

**Lattice Tower** 

**Roof Top Mounted**