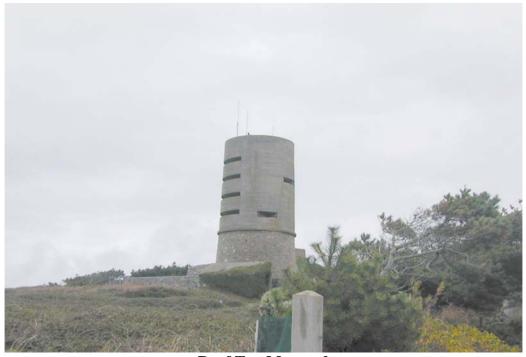

It should be noted that where we refer to 'antennae sites' this is used to describe all sites utilised by mobile phone companies regardless of type. The sites used vary considerably and include roof-top locations, indoor and outdoor wall mounted antenna, more traditional lattice tower structures and monopoles. By structure type, the breakdown is as follows:

| Type of Mounting     | Number |  |  |  |  |  |
|----------------------|--------|--|--|--|--|--|
| Roof-Top             | 24     |  |  |  |  |  |
| Monopole             | 24     |  |  |  |  |  |
| Lattice Tower        | 12     |  |  |  |  |  |
| Outdoor Wall Mounted | 8      |  |  |  |  |  |
| Indoor Wall Mounted  | 6      |  |  |  |  |  |
| Water Tower          | 2      |  |  |  |  |  |

## Types of Antenna utilised in the Bailiwick

**Indoor Wall Mounted** 

**Outdoor Wall Mounted** 

Monopole

**Water Tower** 

**Lattice Tower** 

**Roof Top Mounted**